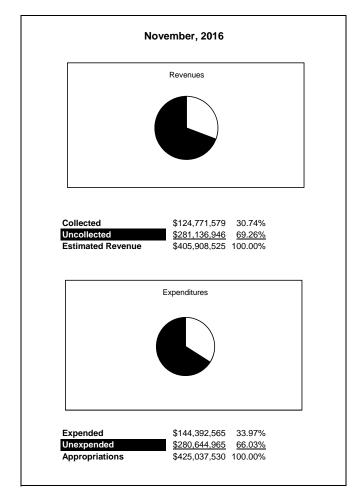

|                                                           | General Fund |                 |                 |                 |                |                 |                     |                     |  |
|-----------------------------------------------------------|--------------|-----------------|-----------------|-----------------|----------------|-----------------|---------------------|---------------------|--|
| The School District of Sarasota County, FL                |              |                 |                 |                 |                |                 |                     |                     |  |
| Revenue & Expenditures - Budget And Actual                | Account      | Budgeted        | Amounts         | Actual          | Percentage of  | Prior YTD       | Difference          | %                   |  |
| November 30, 2016                                         | Number       | Original        | Current         | Amounts         | Current Budget | Actual          | Increase/(Decrease) | Increase/(Decrease) |  |
| REVENUES                                                  |              |                 |                 |                 |                |                 |                     |                     |  |
| Federal Direct                                            | 3100         | 401,446.00      | 401,446.00      | 167,201.12      | 41.65%         | 156,082.69      | 11,118.43           | 7.12%               |  |
| Federal Through State                                     | 3200         | 2,263,146.00    | 2,263,146.00    | 131,934.79      | 5.83%          | 149,618.03      | (17,683.24)         | -11.82%             |  |
| State Sources                                             | 3300         | 80,054,619.00   | 80,054,619.00   | 33,182,287.77   | 41.45%         | 33,327,106.83   | (144,819.06)        | -0.43%              |  |
| Local Sources                                             | 3400         | 323,189,314.00  | 323,189,314.00  | 91,290,154.85   | 28.25%         | 82,381,244.95   | 8,908,909.90        | 10.81%              |  |
| Total Revenues                                            |              | 405,908,525.00  | 405,908,525.00  | 124,771,578.53  | 30.74%         | 116,014,052.50  | 8,757,526.03        | 7.55%               |  |
| EXPENDITURES                                              |              |                 |                 |                 |                |                 |                     |                     |  |
| Current:                                                  |              |                 |                 |                 |                |                 |                     |                     |  |
| Instruction                                               | 5000         | 283,813,961.00  | 283,813,961.00  | 90,790,018.85   | 31.99%         | 87,577,868.31   | 3,212,150.54        | 3.67%               |  |
| Student Support Services                                  | 6100         | 23,810,980.00   | 23,810,980.00   | 7,787,014.81    | 32.70%         | 7,576,250.04    | 210,764.77          | 2.78%               |  |
| Instructional Media Services                              | 6200         | 4,788,074.00    | 4,788,074.00    | 1,128,187.68    | 23.56%         | 1,759,980.40    | (631,792.72)        | -35.90%             |  |
| Instruction and Curriculum Development Services           | 6300         | 3,001,511.00    | 3,001,511.00    | 1,086,044.61    | 36.18%         | 1,068,672.00    | 17,372.61           | 1.63%               |  |
| Instructional Staff Training Services                     | 6400         | 792,818.00      | 792,818.00      | 328,084.00      | 41.38%         | 258,878.63      | 69,205.37           | 26.73%              |  |
| Instruction Related Technolgy                             | 6500         | 4,712,343.00    | 4,712,343.00    | 3,492,176.29    | 74.11%         | 1,776,358.21    | 1,715,818.08        | 96.59%              |  |
| Board                                                     | 7100         | 997,059.00      | 997,059.00      | 463,321.66      | 46.47%         | 379,705.54      | 83,616.12           | 22.02%              |  |
| General Administration                                    | 7200         | 2,004,833.00    | 2,004,833.00    | 581,273.40      | 28.99%         | 744,799.11      | (163,525.71)        | -21.96%             |  |
| School Administration                                     | 7300         | 19,093,213.00   | 19,093,213.00   | 6,942,444.18    | 36.36%         | 6,933,614.43    | 8,829.75            | 0.13%               |  |
| Facilities Acquisition and Construction                   | 7410         | 41,081.00       | 41,081.00       | 54,357.15       | 132.32%        | 34,945.36       | 19,411.79           | 55.55%              |  |
| Fiscal Services                                           | 7500         | 2,100,366.00    | 2,100,366.00    | 908,398.93      | 43.25%         | 836,423.90      | 71,975.03           | 8.61%               |  |
| Food Services                                             | 7600         | 53,997.00       | 53,997.00       | 14,032.33       | 25.99%         | 18,436.56       | (4,404.23)          | -23.89%             |  |
| Central Services                                          | 7700         | 5,952,590.00    | 5,952,590.00    | 2,326,653.24    | 39.09%         | 2,261,634.34    | 65,018.90           | 2.87%               |  |
| Pupil Transportation Services                             | 7800         | 16,346,219.00   | 16,346,219.00   | 5,486,423.19    | 33.56%         | 5,639,375.46    | (152,952.27)        | -2.71%              |  |
| Operation of Plant                                        | 7900         | 35,343,933.00   | 35,343,933.00   | 13,559,661.54   | 38.36%         | 13,383,077.19   | 176,584.35          | 1.32%               |  |
| Maintenance of Plant                                      | 8100         | 15,619,516.00   | 15,619,516.00   | 7,332,208.72    | 46.94%         | 6,334,032.72    | 998,176.00          | 15.76%              |  |
| Administrative Tech Services                              | 8200         | 3,857,148.00    | 3,857,148.00    | 1,196,488.33    | 31.02%         | 1,799,112.31    | (602,623.98)        | -33.50%             |  |
| Community Services                                        | 9100         | 2,707,888.00    | 2,707,888.00    | 915,775.99      | 33.82%         | 853,812.33      | 61,963.66           | 7.26%               |  |
| Debt Service                                              | 9200         |                 |                 |                 |                |                 |                     |                     |  |
| Total Expenditures                                        |              | 425,037,530.00  | 425,037,530.00  | 144,392,564.90  | 33.97%         | 139,236,976.84  | 5,155,588.06        | 3.70%               |  |
| Excess (Deficiency) of Revenues Over (Under) Expenditures |              | (19,129,005.00) | (19,129,005.00) | (19,620,986.37) | 102.57%        | (23,222,924.34) | 3,601,937.97        | -15.51%             |  |
| OTHER FINANCING SOURCES (USES)                            |              |                 |                 |                 |                |                 |                     |                     |  |
| Other Financing Sources                                   | 3700         |                 |                 |                 |                |                 |                     |                     |  |
| Transfers In                                              | 3600         | 20,250,661.00   | 20,250,661.00   | 5,621,994.45    | 27.76%         | 5,137,858.48    | 484,135.97          |                     |  |
| Transfers Out                                             | 9700         | (577,910.00)    | (577,910.00)    | 0.00            | 0.00%          | 0.00            | 0.00                |                     |  |
| Total Other Financing Sources (Uses)                      |              | 19,672,751.00   | 19,672,751.00   | 5,621,994.45    | 28.58%         | 5,137,858.48    | 484,135.97          |                     |  |
| Net Change in Fund Balances                               |              | 543,746.00      | 543,746.00      | (13,998,991.92) |                | (18,085,065.86) | 4,086,073.94        |                     |  |
| Fund Balances, Prior Year                                 | 2800         | 58,877,796.00   | 58,877,796.00   | 58,877,793.64   | 100.00%        | 44,840,711.13   | 14,037,082.51       | 31.30%              |  |
| Adjustment to Fund Balances                               | 2891         |                 |                 |                 |                |                 |                     |                     |  |
| Fund Balances, Current Year                               | 2700         | 59,421,542.00   | 59,421,542.00   | 44,878,801.72   | 75.53%         | 26,755,645.27   | 18,123,156.45       | 67.74%              |  |