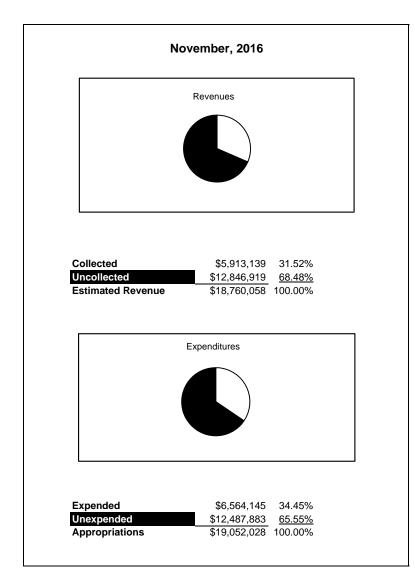

|                                                           |         | Food Service  |               |              |                |              |                     |                     |
|-----------------------------------------------------------|---------|---------------|---------------|--------------|----------------|--------------|---------------------|---------------------|
| The School District of Sarasota County, FL                |         |               |               |              |                |              |                     |                     |
| Revenue & Expenditures - Budget And Actual                | Account | Budgeted      | Amounts       | Actual       | Percentage of  | Prior YTD    | Difference          | %                   |
| November 30, 2016                                         | Number  | Original      | Current       | Amounts      | Current Budget | Actual       | Increase/(Decrease) | Increase/(Decrease) |
| REVENUES                                                  |         |               |               |              |                |              |                     |                     |
| Federal Direct                                            | 3100    |               |               |              |                |              |                     |                     |
| Federal Through State                                     | 3200    | 13,749,973.00 | 13,749,973.00 | 3,569,589.61 | 25.96%         | 3,451,371.10 | 118,218.51          | 3.43%               |
| State Sources                                             | 3300    | 168,191.00    | 168,191.00    | 80,486.00    | 47.85%         | 0.00         | 80,486.00           |                     |
| Local Sources                                             | 3400    | 4,841,894.00  | 4,841,894.00  | 2,263,063.71 | 46.74%         | 2,029,832.46 | 233,231.25          | 11.49%              |
| Total Revenues                                            |         | 18,760,058.00 | 18,760,058.00 | 5,913,139.32 | 31.52%         | 5,481,203.56 | 431,935.76          | 7.88%               |
| EXPENDITURES                                              |         |               |               |              |                |              |                     |                     |
| Current:                                                  |         |               |               |              |                |              |                     |                     |
| Instruction                                               | 5000    |               |               |              |                |              |                     |                     |
| Student Support Services                                  | 6100    |               |               |              |                |              |                     |                     |
| Instructional Media Services                              | 6200    |               |               |              |                |              |                     |                     |
| Instruction and Curriculum Development Services           | 6300    |               |               |              |                |              |                     |                     |
| Instructional Staff Training Services                     | 6400    |               |               |              |                |              |                     |                     |
| Instruction Related Technolgy                             | 6500    |               |               |              |                |              |                     |                     |
| Board                                                     | 7100    |               |               |              |                |              |                     |                     |
| General Administration                                    | 7200    |               |               |              |                |              |                     |                     |
| School Administration                                     | 7300    |               |               |              |                |              |                     |                     |
| Facilities Acquisition and Construction                   | 7410    |               |               |              |                |              |                     |                     |
| Fiscal Services                                           | 7500    |               |               |              |                |              |                     |                     |
| Food Services                                             | 7600    | 19,052,028.00 | 19,052,028.00 | 6,564,144.71 | 34.45%         | 5,838,712.98 | 725,431.73          | 12.42%              |
| Central Services                                          | 7700    |               |               |              |                |              |                     |                     |
| Pupil Transportation Services                             | 7800    |               |               |              |                |              |                     |                     |
| Operation of Plant                                        | 7900    |               |               |              |                |              |                     |                     |
| Maintenance of Plant                                      | 8100    |               |               |              |                |              |                     |                     |
| Administrative Tech Services                              | 8200    |               |               |              |                |              |                     |                     |
| Community Services                                        | 9100    |               |               |              |                |              |                     |                     |
| Debt Service                                              | 9200    |               |               |              |                |              |                     |                     |
| Total Expenditures                                        |         | 19,052,028.00 | 19,052,028.00 | 6,564,144.71 | 34.45%         | 5,838,712.98 | 725,431.73          | 12.42%              |
| Excess (Deficiency) of Revenues Over (Under) Expenditures | ]       | (291,970.00)  | (291,970.00)  | (651,005.39) | 222.97%        | (357,509.42) | (293,495.97)        | 82.09%              |
| OTHER FINANCING SOURCES (USES)                            |         |               |               |              |                |              |                     |                     |
| Transfers In                                              | 3600    |               |               |              |                |              |                     |                     |
| Transfers Out                                             | 9700    |               |               |              |                |              |                     |                     |
| Total Other Financing Sources (Uses)                      |         | 0.00          | 0.00          | 0.00         |                | 0.00         | 0.00                |                     |
| Net Change in Fund Balances                               |         | (291,970.00)  | (291,970.00)  | (651,005.39) | 222.97%        | (357,509.42) | (293,495.97)        | 82.09%              |
| Fund Balances, Prior Year                                 | 2800    | 5,426,533.00  | 5,426,533.00  | 5,426,532.42 | 100.00%        | 5,394,535.87 | 31,996.55           | 0.59%               |
| Adjustment to Fund Balances                               | 2891    |               |               |              |                |              |                     |                     |
| Fund Balances, Current Year                               | 2700    | 5,134,563.00  | 5,134,563.00  | 4,775,527.03 | 93.01%         | 5,037,026.45 | (261,499.42)        | -5.19%              |