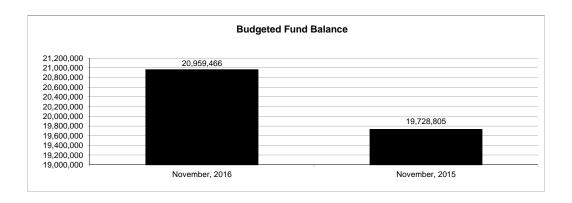

|                                                           |         | Internal Service Fund |                |               |                |                |                     |                     |
|-----------------------------------------------------------|---------|-----------------------|----------------|---------------|----------------|----------------|---------------------|---------------------|
| The School District of Sarasota County, FL                |         |                       |                |               |                |                |                     |                     |
| Revenue & Expenditures - Budget And Actual                | Account | Budgeted              | Amounts        | Actual        | Percentage of  | Prior YTD      | Difference          | %                   |
| November 30, 2016                                         | Number  | Original              | Current        | Amounts       | Current Budget | Actual         | Increase/(Decrease) | Increase/(Decrease) |
| REVENUES                                                  |         |                       |                |               |                |                |                     |                     |
| Federal Direct                                            | 3100    |                       |                |               |                |                |                     |                     |
| Federal Through State                                     | 3200    |                       |                |               |                |                |                     |                     |
| State Sources                                             | 3300    |                       |                |               |                |                |                     |                     |
| Local Sources                                             | 3400    | 55,418,693.00         | 55,418,693.00  | 25,443,231.23 | 45.91%         | 1,675,414.88   | 23,767,816.35       | 1418.62%            |
| Total Revenues                                            |         | 55,418,693.00         | 55,418,693.00  | 25,443,231.23 | 45.91%         | 1,675,414.88   | 23,767,816.35       | 1418.62%            |
| EXPENDITURES                                              |         |                       |                |               |                |                |                     |                     |
| Current:                                                  |         |                       |                |               |                |                |                     |                     |
| Instruction                                               | 5000    |                       |                |               |                |                |                     |                     |
| Student Support Services                                  | 6100    |                       |                |               |                |                |                     |                     |
| Instructional Media Services                              | 6200    |                       |                |               |                |                |                     |                     |
| Instruction and Curriculum Development Services           | 6300    |                       |                |               |                |                |                     |                     |
| Instructional Staff Training Services                     | 6400    |                       |                |               |                |                |                     |                     |
| Instruction Related Technolgy                             | 6500    |                       |                |               |                |                |                     |                     |
| Board                                                     | 7100    |                       |                |               |                |                |                     |                     |
| General Administration                                    | 7200    |                       |                |               |                |                |                     |                     |
| School Administration                                     | 7300    |                       |                |               |                |                |                     |                     |
| Facilities Acquisition and Construction                   | 7410    |                       |                |               |                |                |                     |                     |
| Fiscal Services                                           | 7500    |                       |                |               |                |                |                     |                     |
| Food Services                                             | 7600    |                       |                |               |                |                |                     |                     |
| Central Services                                          | 7700    | 56,903,687.00         | 56,903,687.00  | 17,238,616.81 | 30.29%         | 2,777,265.67   | 14,461,351.14       | 520.70%             |
| Pupil Transportation Services                             | 7800    |                       |                |               |                |                |                     |                     |
| Operation of Plant                                        | 7900    |                       |                |               |                |                |                     |                     |
| Maintenance of Plant                                      | 8100    |                       |                |               |                |                |                     |                     |
| Administrative Tech Services                              | 8200    |                       |                |               |                |                |                     |                     |
| Community Services                                        | 9100    |                       |                |               |                |                |                     |                     |
| Debt Service                                              | 9200    |                       |                |               |                |                |                     |                     |
| Total Expenditures                                        |         | 56,903,687.00         | 56,903,687.00  | 17,238,616.81 | 30.29%         | 2,777,265.67   | 14,461,351.14       | 520.70%             |
| Excess (Deficiency) of Revenues Over (Under) Expenditures | 3       | (1,484,994.00)        | (1,484,994.00) | 8,204,614.42  | -552.50%       | (1,101,850.79) | 9,306,465.21        | -844.62%            |
| OTHER FINANCING SOURCES (USES)                            |         |                       |                |               |                |                |                     |                     |
| Transfers In                                              | 3600    | 577,910.00            | 577,910.00     | 0.00          | 0.00%          | 0.00           | 0.00                |                     |
| Transfers Out                                             | 9700    |                       |                |               |                |                |                     |                     |
| Total Other Financing Sources (Uses)                      |         | 577,910.00            | 577,910.00     | 0.00          | 0.00%          | 0.00           | 0.00                |                     |
| Change in Net Position                                    |         | (907,084.00)          | (907,084.00)   | 8,204,614.42  | -904.50%       | (1,101,850.79) | 9,306,465.21        | -844.62%            |
| Net Position, Prior Year                                  | 2800    | 21,866,550.00         | 21,866,550.00  | 21,866,545.83 | 100.00%        | 14,393,285.25  | 7,473,260.58        | 51.92%              |
| Adjustment to Net Position                                | 2891    |                       |                |               |                |                |                     |                     |
| Net Position, Current Year                                | 2700    | 20,959,466.00         | 20,959,466.00  | 30,071,160.25 | 143.47%        | 13,291,434.46  | 16,779,725.79       | 126.24%             |