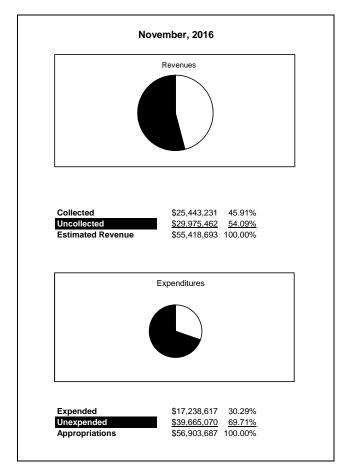

|                                                           |         | Internal Service Fund |                |               |                |                |                     |                     |
|-----------------------------------------------------------|---------|-----------------------|----------------|---------------|----------------|----------------|---------------------|---------------------|
| The School District of Sarasota County, FL                |         |                       |                |               |                |                |                     |                     |
| Revenue & Expenditures - Budget And Actual                | Account | Budgeted              | Amounts        | Actual        | Percentage of  | Prior YTD      | Difference          | %                   |
| November 30, 2016                                         | Number  | Original              | Current        | Amounts       | Current Budget | Actual         | Increase/(Decrease) | Increase/(Decrease) |
| REVENUES                                                  |         |                       |                |               |                |                |                     |                     |
| Federal Direct                                            | 3100    |                       |                |               |                |                |                     |                     |
| Federal Through State                                     | 3200    |                       |                |               |                |                |                     |                     |
| State Sources                                             | 3300    |                       |                |               |                |                |                     |                     |
| Local Sources                                             | 3400    | 55,418,693.00         | 55,418,693.00  | 25,443,231.23 | 45.91%         | 1,675,414.88   | 23,767,816.35       | 1418.62%            |
| Total Revenues                                            |         | 55,418,693.00         | 55,418,693.00  | 25,443,231.23 | 45.91%         | 1,675,414.88   | 23,767,816.35       | 1418.62%            |
| EXPENDITURES                                              |         |                       |                |               |                |                |                     |                     |
| Current:                                                  |         |                       |                |               |                |                |                     |                     |
| Instruction                                               | 5000    |                       |                |               |                |                |                     |                     |
| Student Support Services                                  | 6100    |                       |                |               |                |                |                     |                     |
| Instructional Media Services                              | 6200    |                       |                |               |                |                |                     |                     |
| Instruction and Curriculum Development Services           | 6300    |                       |                |               |                |                |                     |                     |
| Instructional Staff Training Services                     | 6400    |                       |                |               |                |                |                     |                     |
| Instruction Related Technolgy                             | 6500    |                       |                |               |                |                |                     |                     |
| Board                                                     | 7100    |                       |                |               |                |                |                     |                     |
| General Administration                                    | 7200    |                       |                |               |                |                |                     |                     |
| School Administration                                     | 7300    |                       |                |               |                |                |                     |                     |
| Facilities Acquisition and Construction                   | 7410    |                       |                |               |                |                |                     |                     |
| Fiscal Services                                           | 7500    |                       |                |               |                |                |                     |                     |
| Food Services                                             | 7600    |                       |                |               |                |                |                     |                     |
| Central Services                                          | 7700    | 56,903,687.00         | 56,903,687.00  | 17,238,616.81 | 30.29%         | 2,777,265.67   | 14,461,351.14       | 520.70%             |
| Pupil Transportation Services                             | 7800    |                       |                |               |                |                |                     |                     |
| Operation of Plant                                        | 7900    |                       |                |               |                |                |                     |                     |
| Maintenance of Plant                                      | 8100    |                       |                |               |                |                |                     |                     |
| Administrative Tech Services                              | 8200    |                       |                |               |                |                |                     |                     |
| Community Services                                        | 9100    |                       |                |               |                |                |                     |                     |
| Debt Service                                              | 9200    |                       |                |               |                |                |                     |                     |
| Total Expenditures                                        |         | 56,903,687.00         | 56,903,687.00  | 17,238,616.81 | 30.29%         | 2,777,265.67   | 14,461,351.14       | 520.70%             |
| Excess (Deficiency) of Revenues Over (Under) Expenditures | 3       | (1,484,994.00)        | (1,484,994.00) | 8,204,614.42  | -552.50%       | (1,101,850.79) | 9,306,465.21        | -844.62%            |
| OTHER FINANCING SOURCES (USES)                            |         |                       |                |               |                |                |                     |                     |
| Transfers In                                              | 3600    | 577,910.00            | 577,910.00     | 0.00          | 0.00%          | 0.00           | 0.00                |                     |
| Transfers Out                                             | 9700    |                       |                |               |                |                |                     |                     |
| Total Other Financing Sources (Uses)                      |         | 577,910.00            | 577,910.00     | 0.00          | 0.00%          | 0.00           | 0.00                |                     |
| Change in Net Position                                    |         | (907,084.00)          | (907,084.00)   | 8,204,614.42  | -904.50%       | (1,101,850.79) | 9,306,465.21        | -844.62%            |
| Net Position, Prior Year                                  | 2800    | 21,866,550.00         | 21,866,550.00  | 21,866,545.83 | 100.00%        | 14,393,285.25  | 7,473,260.58        | 51.92%              |
| Adjustment to Net Position                                | 2891    |                       |                |               |                |                |                     |                     |
| Net Position, Current Year                                | 2700    | 20,959,466.00         | 20,959,466.00  | 30,071,160.25 | 143.47%        | 13,291,434.46  | 16,779,725.79       | 126.24%             |