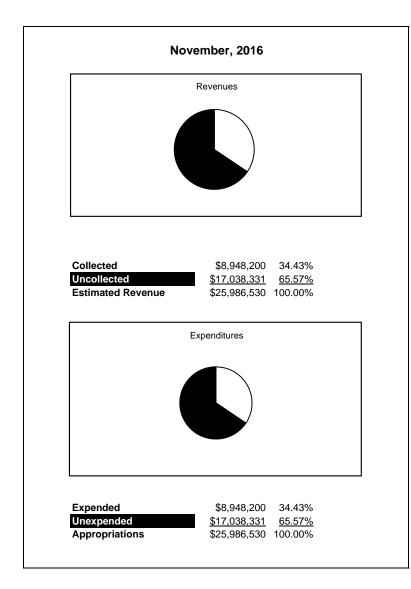

|                                                           |         | Special Revenue |               |              |                       |               |                     |                     |
|-----------------------------------------------------------|---------|-----------------|---------------|--------------|-----------------------|---------------|---------------------|---------------------|
| The School District of Sarasota County, FL                |         |                 |               |              |                       |               |                     |                     |
| Revenue & Expenditures - Budget And Actual                | Account | Budgeted        | Amounts       | Actual       | Percentage of         | Prior YTD     | Difference          | %                   |
| November 30, 2016                                         | Number  | Original        | Current       | Amounts      | <b>Current Budget</b> | Actual        | Increase/(Decrease) | Increase/(Decrease) |
| REVENUES                                                  |         |                 |               |              |                       |               |                     |                     |
| Federal Direct                                            | 3100    | 1,562,326.00    | 1,562,326.00  | 481,538.98   | 30.82%                | 518,015.47    | (36,476.49)         | -7.04%              |
| Federal Through State                                     | 3200    | 22,101,534.00   | 22,101,534.00 | 6,833,050.80 | 30.92%                | 7,245,105.29  | (412,054.49)        | -5.69%              |
| State Sources                                             | 3300    |                 |               |              |                       |               |                     |                     |
| Local Sources                                             | 3400    | 2,322,670.00    | 2,322,670.00  | 1,633,609.72 | 70.33%                | 2,544,858.14  | (911,248.42)        | -35.81%             |
| Total Revenues                                            |         | 25,986,530.00   | 25,986,530.00 | 8,948,199.50 | 34.43%                | 10,307,978.90 | (1,359,779.40)      | -13.19%             |
| EXPENDITURES                                              |         |                 |               |              |                       |               |                     |                     |
| Current:                                                  |         |                 |               |              |                       |               |                     |                     |
| Instruction                                               | 5000    | 15,973,242.00   | 15,973,242.00 | 5,666,294.86 | 35.47%                | 6,506,395.93  | (840,101.07)        | -12.91%             |
| Student Support Services                                  | 6100    | 3,194,607.00    | 3,194,607.00  | 1,130,477.35 | 35.39%                | 1,125,773.42  | 4,703.93            | 0.42%               |
| Instructional Media Services                              | 6200    | 0.00            | 0.00          | 8,207.22     |                       |               | 8,207.22            |                     |
| Instruction and Curriculum Development Services           | 6300    | 885,824.00      | 885,824.00    | 202,986.38   | 22.91%                | 232,354.28    | (29,367.90)         | -12.64%             |
| Instructional Staff Training Services                     | 6400    | 3,471,750.00    | 3,471,750.00  | 1,174,686.01 | 33.84%                | 1,078,116.23  | 96,569.78           | 8.96%               |
| Instruction Related Technolgy                             | 6500    | 10,000.00       | 10,000.00     | 12,842.52    | 128.43%               | 393,150.82    | (380,308.30)        | -96.73%             |
| Board                                                     | 7100    |                 |               |              |                       | 0.00          |                     |                     |
| General Administration                                    | 7200    | 1,136,291.00    | 1,136,291.00  | 222,144.94   | 19.55%                | 412,124.42    | (189,979.48)        | -46.10%             |
| School Administration                                     | 7300    | 105.00          | 105.00        | 0.00         | 0.00%                 | 7,602.19      | (7,602.19)          | -100.00%            |
| Facilities Acquisition and Construction                   | 7410    |                 |               |              |                       | 23,666.82     |                     |                     |
| Fiscal Services                                           | 7500    | 49,950.00       | 49,950.00     | 13,334.70    | 26.70%                | 9,720.43      | 3,614.27            | 37.18%              |
| Food Services                                             | 7600    |                 |               |              |                       | 4,215.00      |                     |                     |
| Central Services                                          | 7700    | 233,540.00      | 233,540.00    | 65,504.33    | 28.05%                | 52,513.69     | 12,990.64           | 24.74%              |
| Pupil Transportation Services                             | 7800    | 52,685.00       | 52,685.00     | 20,480.68    | 38.87%                | 15,197.51     | 5,283.17            | 34.76%              |
| Operation of Plant                                        | 7900    |                 |               |              |                       | 60,741.00     |                     |                     |
| Maintenance of Plant                                      | 8100    |                 |               |              |                       |               |                     |                     |
| Administrative Tech Services                              | 8200    |                 |               |              |                       |               |                     |                     |
| Community Services                                        | 9100    | 978,536.00      | 978,536.00    | 431,240.51   | 44.07%                | 386,407.16    | 44,833.35           | 11.60%              |
| Debt Service                                              | 9200    |                 |               |              |                       |               |                     |                     |
| Total Expenditures                                        |         | 25,986,530.00   | 25,986,530.00 | 8,948,199.50 | 34.43%                | 10,307,978.90 | (1,271,156.58)      | -12.33%             |
| Excess (Deficiency) of Revenues Over (Under) Expenditures |         | 0.00            | 0.00          | 0.00         |                       | 0.00          | (88,622.82)         |                     |
| OTHER FINANCING SOURCES (USES)                            |         |                 |               |              |                       |               |                     |                     |
| Transfers In                                              | 3600    |                 |               |              |                       |               |                     |                     |
| Transfers Out                                             | 9700    |                 |               |              |                       |               |                     |                     |
| Total Other Financing Sources (Uses)                      |         | 0.00            | 0.00          | 0.00         |                       | 0.00          | 0.00                |                     |
| Net Change in Fund Balances                               |         | 0.00            | 0.00          | 0.00         |                       | 0.00          | 0.00                |                     |
| Fund Balances, Prior Year                                 | 2800    | 68,045.00       | 68,045.00     | 68,044.59    |                       | 65,335.13     | 2,709.46            |                     |
| Adjustment to Fund Balances                               | 2891    |                 |               |              |                       |               |                     |                     |
| Fund Balances, Current Year                               | 2700    | 68,045.00       | 68,045.00     | 68,044.59    |                       | 65,335.13     | 2,709.46            |                     |