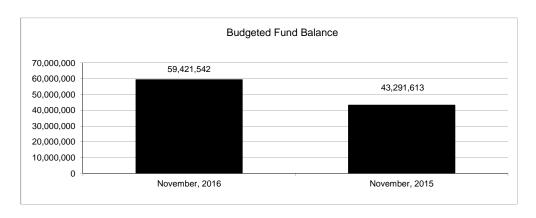

|                                                           | General Fund |                 |                 |                 |                |                 |                     |                     |  |
|-----------------------------------------------------------|--------------|-----------------|-----------------|-----------------|----------------|-----------------|---------------------|---------------------|--|
| The School District of Sarasota County, FL                |              |                 |                 |                 |                |                 |                     |                     |  |
| Revenue & Expenditures - Budget And Actual                | Account      | Budgeted        | Amounts         | Actual          | Percentage of  | Prior YTD       | Difference          | %                   |  |
| November 30, 2016                                         | Number       | Original        | Current         | Amounts         | Current Budget | Actual          | Increase/(Decrease) | Increase/(Decrease) |  |
| REVENUES                                                  |              |                 |                 |                 |                |                 |                     |                     |  |
| Federal Direct                                            | 3100         | 401,446.00      | 401,446.00      | 167,201.12      | 41.65%         | 156,082.69      | 11,118.43           | 7.12%               |  |
| Federal Through State                                     | 3200         | 2,263,146.00    | 2,263,146.00    | 131,934.79      | 5.83%          | 149,618.03      | (17,683.24)         | -11.82%             |  |
| State Sources                                             | 3300         | 80,054,619.00   | 80,054,619.00   | 33,182,287.77   | 41.45%         | 33,327,106.83   | (144,819.06)        | -0.43%              |  |
| Local Sources                                             | 3400         | 323,189,314.00  | 323,189,314.00  | 91,290,154.85   | 28.25%         | 82,381,244.95   | 8,908,909.90        | 10.81%              |  |
| Total Revenues                                            |              | 405,908,525.00  | 405,908,525.00  | 124,771,578.53  | 30.74%         | 116,014,052.50  | 8,757,526.03        | 7.55%               |  |
| EXPENDITURES                                              |              |                 |                 |                 |                |                 |                     |                     |  |
| Current:                                                  |              |                 |                 |                 |                |                 |                     |                     |  |
| Instruction                                               | 5000         | 283,813,961.00  | 283,813,961.00  | 90,790,018.85   | 31.99%         | 87,577,868.31   | 3,212,150.54        | 3.67%               |  |
| Student Support Services                                  | 6100         | 23,810,980.00   | 23,810,980.00   | 7,787,014.81    | 32.70%         | 7,576,250.04    | 210,764.77          | 2.78%               |  |
| Instructional Media Services                              | 6200         | 4,788,074.00    | 4,788,074.00    | 1,128,187.68    | 23.56%         | 1,759,980.40    | (631,792.72)        | -35.90%             |  |
| Instruction and Curriculum Development Services           | 6300         | 3,001,511.00    | 3,001,511.00    | 1,086,044.61    | 36.18%         | 1,068,672.00    | 17,372.61           | 1.63%               |  |
| Instructional Staff Training Services                     | 6400         | 792,818.00      | 792,818.00      | 328,084.00      | 41.38%         | 258,878.63      | 69,205.37           | 26.73%              |  |
| Instruction Related Technolgy                             | 6500         | 4,712,343.00    | 4,712,343.00    | 3,492,176.29    | 74.11%         | 1,776,358.21    | 1,715,818.08        | 96.59%              |  |
| Board                                                     | 7100         | 997,059.00      | 997,059.00      | 463,321.66      | 46.47%         | 379,705.54      | 83,616.12           | 22.02%              |  |
| General Administration                                    | 7200         | 2,004,833.00    | 2,004,833.00    | 581,273.40      | 28.99%         | 744,799.11      | (163,525.71)        | -21.96%             |  |
| School Administration                                     | 7300         | 19,093,213.00   | 19,093,213.00   | 6,942,444.18    | 36.36%         | 6,933,614.43    | 8,829.75            | 0.13%               |  |
| Facilities Acquisition and Construction                   | 7410         | 41,081.00       | 41,081.00       | 54,357.15       | 132.32%        | 34,945.36       | 19,411.79           | 55.55%              |  |
| Fiscal Services                                           | 7500         | 2,100,366.00    | 2,100,366.00    | 908,398.93      | 43.25%         | 836,423.90      | 71,975.03           | 8.61%               |  |
| Food Services                                             | 7600         | 53,997.00       | 53,997.00       | 14,032.33       | 25.99%         | 18,436.56       | (4,404.23)          | -23.89%             |  |
| Central Services                                          | 7700         | 5,952,590.00    | 5,952,590.00    | 2,326,653.24    | 39.09%         | 2,261,634.34    | 65,018.90           | 2.87%               |  |
| Pupil Transportation Services                             | 7800         | 16,346,219.00   | 16,346,219.00   | 5,486,423.19    | 33.56%         | 5,639,375.46    | (152,952.27)        | -2.71%              |  |
| Operation of Plant                                        | 7900         | 35,343,933.00   | 35,343,933.00   | 13,559,661.54   | 38.36%         | 13,383,077.19   | 176,584.35          | 1.32%               |  |
| Maintenance of Plant                                      | 8100         | 15,619,516.00   | 15,619,516.00   | 7,332,208.72    | 46.94%         | 6,334,032.72    | 998,176.00          | 15.76%              |  |
| Administrative Tech Services                              | 8200         | 3,857,148.00    | 3,857,148.00    | 1,196,488.33    | 31.02%         | 1,799,112.31    | (602,623.98)        | -33.50%             |  |
| Community Services                                        | 9100         | 2,707,888.00    | 2,707,888.00    | 915,775.99      | 33.82%         | 853,812.33      | 61,963.66           | 7.26%               |  |
| Debt Service                                              | 9200         |                 |                 |                 |                |                 |                     |                     |  |
| Total Expenditures                                        |              | 425,037,530.00  | 425,037,530.00  | 144,392,564.90  | 33.97%         | 139,236,976.84  | 5,155,588.06        | 3.70%               |  |
| Excess (Deficiency) of Revenues Over (Under) Expenditures |              | (19,129,005.00) | (19,129,005.00) | (19,620,986.37) | 102.57%        | (23,222,924.34) | 3,601,937.97        | -15.51%             |  |
| OTHER FINANCING SOURCES (USES)                            |              |                 |                 |                 |                |                 |                     |                     |  |
| Other Financing Sources                                   | 3700         |                 |                 |                 |                |                 |                     |                     |  |
| Transfers In                                              | 3600         | 20,250,661.00   | 20,250,661.00   | 5,621,994.45    | 27.76%         | 5,137,858.48    | 484,135.97          |                     |  |
| Transfers Out                                             | 9700         | (577,910.00)    | (577,910.00)    | 0.00            | 0.00%          | 0.00            | 0.00                |                     |  |
| Total Other Financing Sources (Uses)                      |              | 19,672,751.00   | 19,672,751.00   | 5,621,994.45    | 28.58%         | 5,137,858.48    | 484,135.97          |                     |  |
| Net Change in Fund Balances                               |              | 543,746.00      | 543,746.00      | (13,998,991.92) |                | (18,085,065.86) | 4,086,073.94        |                     |  |
| Fund Balances, Prior Year                                 | 2800         | 58,877,796.00   | 58,877,796.00   | 58,877,793.64   | 100.00%        | 44,840,711.13   | 14,037,082.51       | 31.30%              |  |
| Adjustment to Fund Balances                               | 2891         |                 |                 |                 |                |                 |                     |                     |  |
| Fund Balances, Current Year                               | 2700         | 59,421,542.00   | 59,421,542.00   | 44,878,801.72   | 75.53%         | 26,755,645.27   | 18,123,156.45       | 67.74%              |  |