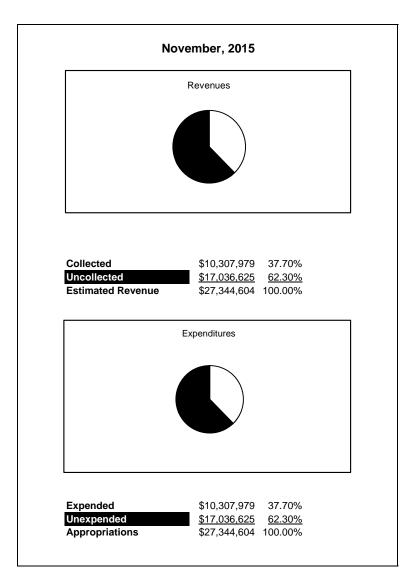

|                                                           | General Fund |                 |                 |                 |                |                 |                     |                     |  |
|-----------------------------------------------------------|--------------|-----------------|-----------------|-----------------|----------------|-----------------|---------------------|---------------------|--|
| The School District of Sarasota County, FL                |              |                 |                 |                 |                |                 |                     |                     |  |
| Revenue & Expenditures - Budget And Actual                | Account      | Budgeted        | Amounts         | Actual          | Percentage of  | Prior YTD       | Difference          | %                   |  |
| November 30, 2016                                         | Number       | Original        | Current         | Amounts         | Current Budget | Actual          | Increase/(Decrease) | Increase/(Decrease) |  |
| REVENUES                                                  |              |                 |                 |                 |                |                 |                     |                     |  |
| Federal Direct                                            | 3100         | 401,446.00      | 401,446.00      | 167,201.12      | 41.65%         | 156,082.69      | 11,118.43           | 7.12%               |  |
| Federal Through State                                     | 3200         | 2,263,146.00    | 2,263,146.00    | 131,934.79      | 5.83%          | 149,618.03      | (17,683.24)         | -11.82%             |  |
| State Sources                                             | 3300         | 80,054,619.00   | 80,054,619.00   | 33,182,287.77   | 41.45%         | 33,327,106.83   | (144,819.06)        | -0.43%              |  |
| Local Sources                                             | 3400         | 323,189,314.00  | 323,189,314.00  | 91,290,154.85   | 28.25%         | 82,381,244.95   | 8,908,909.90        | 10.81%              |  |
| Total Revenues                                            |              | 405,908,525.00  | 405,908,525.00  | 124,771,578.53  | 30.74%         | 116,014,052.50  | 8,757,526.03        | 7.55%               |  |
| EXPENDITURES                                              |              |                 |                 |                 |                |                 |                     |                     |  |
| Current:                                                  |              |                 |                 |                 |                |                 |                     |                     |  |
| Instruction                                               | 5000         | 283,813,961.00  | 283,813,961.00  | 90,790,018.85   | 31.99%         | 87,577,868.31   | 3,212,150.54        | 3.67%               |  |
| Student Support Services                                  | 6100         | 23,810,980.00   | 23,810,980.00   | 7,787,014.81    | 32.70%         | 7,576,250.04    | 210,764.77          | 2.78%               |  |
| Instructional Media Services                              | 6200         | 4,788,074.00    | 4,788,074.00    | 1,128,187.68    | 23.56%         | 1,759,980.40    | (631,792.72)        | -35.90%             |  |
| Instruction and Curriculum Development Services           | 6300         | 3,001,511.00    | 3,001,511.00    | 1,086,044.61    | 36.18%         | 1,068,672.00    | 17,372.61           | 1.63%               |  |
| Instructional Staff Training Services                     | 6400         | 792,818.00      | 792,818.00      | 328,084.00      | 41.38%         | 258,878.63      | 69,205.37           | 26.73%              |  |
| Instruction Related Technolgy                             | 6500         | 4,712,343.00    | 4,712,343.00    | 3,492,176.29    | 74.11%         | 1,776,358.21    | 1,715,818.08        | 96.59%              |  |
| Board                                                     | 7100         | 997,059.00      | 997,059.00      | 463,321.66      | 46.47%         | 379,705.54      | 83,616.12           | 22.02%              |  |
| General Administration                                    | 7200         | 2,004,833.00    | 2,004,833.00    | 581,273.40      | 28.99%         | 744,799.11      | (163,525.71)        | -21.96%             |  |
| School Administration                                     | 7300         | 19,093,213.00   | 19,093,213.00   | 6,942,444.18    | 36.36%         | 6,933,614.43    | 8,829.75            | 0.13%               |  |
| Facilities Acquisition and Construction                   | 7410         | 41,081.00       | 41,081.00       | 54,357.15       | 132.32%        | 34,945.36       | 19,411.79           | 55.55%              |  |
| Fiscal Services                                           | 7500         | 2,100,366.00    | 2,100,366.00    | 908,398.93      | 43.25%         | 836,423.90      | 71,975.03           | 8.61%               |  |
| Food Services                                             | 7600         | 53,997.00       | 53,997.00       | 14,032.33       | 25.99%         | 18,436.56       | (4,404.23)          | -23.89%             |  |
| Central Services                                          | 7700         | 5,952,590.00    | 5,952,590.00    | 2,326,653.24    | 39.09%         | 2,261,634.34    | 65,018.90           | 2.87%               |  |
| Pupil Transportation Services                             | 7800         | 16,346,219.00   | 16,346,219.00   | 5,486,423.19    | 33.56%         | 5,639,375.46    | (152,952.27)        | -2.71%              |  |
| Operation of Plant                                        | 7900         | 35,343,933.00   | 35,343,933.00   | 13,559,661.54   | 38.36%         | 13,383,077.19   | 176,584.35          | 1.32%               |  |
| Maintenance of Plant                                      | 8100         | 15,619,516.00   | 15,619,516.00   | 7,332,208.72    | 46.94%         | 6,334,032.72    | 998,176.00          | 15.76%              |  |
| Administrative Tech Services                              | 8200         | 3,857,148.00    | 3,857,148.00    | 1,196,488.33    | 31.02%         | 1,799,112.31    | (602,623.98)        | -33.50%             |  |
| Community Services                                        | 9100         | 2,707,888.00    | 2,707,888.00    | 915,775.99      | 33.82%         | 853,812.33      | 61,963.66           | 7.26%               |  |
| Debt Service                                              | 9200         |                 |                 |                 |                |                 |                     |                     |  |
| Total Expenditures                                        |              | 425,037,530.00  | 425,037,530.00  | 144,392,564.90  | 33.97%         | 139,236,976.84  | 5,155,588.06        | 3.70%               |  |
| Excess (Deficiency) of Revenues Over (Under) Expenditures |              | (19,129,005.00) | (19,129,005.00) | (19,620,986.37) | 102.57%        | (23,222,924.34) | 3,601,937.97        | -15.51%             |  |
| OTHER FINANCING SOURCES (USES)                            |              |                 |                 |                 |                |                 |                     |                     |  |
| Other Financing Sources                                   | 3700         |                 |                 |                 |                |                 |                     |                     |  |
| Transfers In                                              | 3600         | 20,250,661.00   | 20,250,661.00   | 5,621,994.45    | 27.76%         | 5,137,858.48    | 484,135.97          |                     |  |
| Transfers Out                                             | 9700         | (577,910.00)    | (577,910.00)    | 0.00            | 0.00%          | 0.00            | 0.00                |                     |  |
| Total Other Financing Sources (Uses)                      |              | 19,672,751.00   | 19,672,751.00   | 5,621,994.45    | 28.58%         | 5,137,858.48    | 484,135.97          |                     |  |
| Net Change in Fund Balances                               |              | 543,746.00      | 543,746.00      | (13,998,991.92) |                | (18,085,065.86) | 4,086,073.94        |                     |  |
| Fund Balances, Prior Year                                 | 2800         | 58,877,796.00   | 58,877,796.00   | 58,877,793.64   | 100.00%        | 44,840,711.13   | 14,037,082.51       | 31.30%              |  |
| Adjustment to Fund Balances                               | 2891         |                 |                 |                 |                |                 |                     |                     |  |
| Fund Balances, Current Year                               | 2700         | 59,421,542.00   | 59,421,542.00   | 44,878,801.72   | 75.53%         | 26,755,645.27   | 18,123,156.45       | 67.74%              |  |