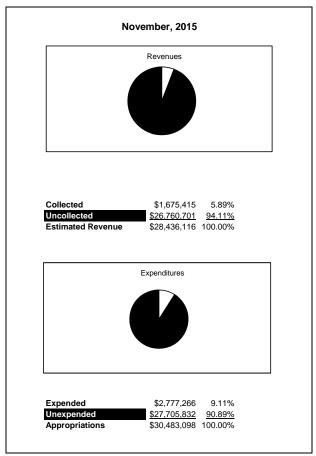

|                                                           |         | Internal Service Fund |                |               |                |                |                     |                     |
|-----------------------------------------------------------|---------|-----------------------|----------------|---------------|----------------|----------------|---------------------|---------------------|
| The School District of Sarasota County, FL                |         |                       |                |               |                |                |                     |                     |
| Revenue & Expenditures - Budget And Actual                | Account | Budgeted              | Amounts        | Actual        | Percentage of  | Prior YTD      | Difference          | %                   |
| November 30, 2016                                         | Number  | Original              | Current        | Amounts       | Current Budget | Actual         | Increase/(Decrease) | Increase/(Decrease) |
| REVENUES                                                  |         |                       |                |               |                |                |                     |                     |
| Federal Direct                                            | 3100    |                       |                |               |                |                |                     |                     |
| Federal Through State                                     | 3200    |                       |                |               |                |                |                     |                     |
| State Sources                                             | 3300    |                       |                |               |                |                |                     |                     |
| Local Sources                                             | 3400    | 55,418,693.00         | 55,418,693.00  | 25,443,231.23 | 45.91%         | 1,675,414.88   | 23,767,816.35       | 1418.62%            |
| Total Revenues                                            |         | 55,418,693.00         | 55,418,693.00  | 25,443,231.23 | 45.91%         | 1,675,414.88   | 23,767,816.35       | 1418.62%            |
| EXPENDITURES                                              |         |                       |                |               |                |                |                     |                     |
| Current:                                                  |         |                       |                |               |                |                |                     |                     |
| Instruction                                               | 5000    |                       |                |               |                |                |                     |                     |
| Student Support Services                                  | 6100    |                       |                |               |                |                |                     |                     |
| Instructional Media Services                              | 6200    |                       |                |               |                |                |                     |                     |
| Instruction and Curriculum Development Services           | 6300    |                       |                |               |                |                |                     |                     |
| Instructional Staff Training Services                     | 6400    |                       |                |               |                |                |                     |                     |
| Instruction Related Technolgy                             | 6500    |                       |                |               |                |                |                     |                     |
| Board                                                     | 7100    |                       |                |               |                |                |                     |                     |
| General Administration                                    | 7200    |                       |                |               |                |                |                     |                     |
| School Administration                                     | 7300    |                       |                |               |                |                |                     |                     |
| Facilities Acquisition and Construction                   | 7410    |                       |                |               |                |                |                     |                     |
| Fiscal Services                                           | 7500    |                       |                |               |                |                |                     |                     |
| Food Services                                             | 7600    |                       |                |               |                |                |                     |                     |
| Central Services                                          | 7700    | 56,903,687.00         | 56,903,687.00  | 17,238,616.81 | 30.29%         | 2,777,265.67   | 14,461,351.14       | 520.70%             |
| Pupil Transportation Services                             | 7800    |                       |                |               |                |                |                     |                     |
| Operation of Plant                                        | 7900    |                       |                |               |                |                |                     |                     |
| Maintenance of Plant                                      | 8100    |                       |                |               |                |                |                     |                     |
| Administrative Tech Services                              | 8200    |                       |                |               |                |                |                     |                     |
| Community Services                                        | 9100    |                       |                |               |                |                |                     |                     |
| Debt Service                                              | 9200    |                       |                |               |                |                |                     |                     |
| Total Expenditures                                        |         | 56,903,687.00         | 56,903,687.00  | 17,238,616.81 | 30.29%         | 2,777,265.67   | 14,461,351.14       | 520.70%             |
| Excess (Deficiency) of Revenues Over (Under) Expenditures | 3       | (1,484,994.00)        | (1,484,994.00) | 8,204,614.42  | -552.50%       | (1,101,850.79) | 9,306,465.21        | -844.62%            |
| OTHER FINANCING SOURCES (USES)                            |         |                       |                |               |                |                |                     |                     |
| Transfers In                                              | 3600    | 577,910.00            | 577,910.00     | 0.00          | 0.00%          | 0.00           | 0.00                |                     |
| Transfers Out                                             | 9700    |                       |                |               |                |                |                     |                     |
| Total Other Financing Sources (Uses)                      |         | 577,910.00            | 577,910.00     | 0.00          | 0.00%          | 0.00           | 0.00                |                     |
| Change in Net Position                                    |         | (907,084.00)          | (907,084.00)   | 8,204,614.42  | -904.50%       | (1,101,850.79) | 9,306,465.21        | -844.62%            |
| Net Position, Prior Year                                  | 2800    | 21,866,550.00         | 21,866,550.00  | 21,866,545.83 | 100.00%        | 14,393,285.25  | 7,473,260.58        | 51.92%              |
| Adjustment to Net Position                                | 2891    |                       |                |               |                |                |                     |                     |
| Net Position, Current Year                                | 2700    | 20,959,466.00         | 20,959,466.00  | 30,071,160.25 | 143.47%        | 13,291,434.46  | 16,779,725.79       | 126.24%             |