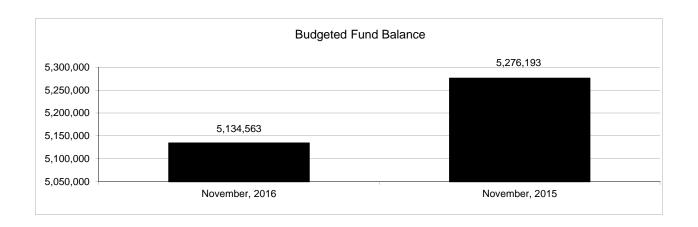

|                                                           |         | Food Service  |               |              |                |              |                     |                     |
|-----------------------------------------------------------|---------|---------------|---------------|--------------|----------------|--------------|---------------------|---------------------|
| The School District of Sarasota County, FL                |         |               |               |              |                |              |                     |                     |
| Revenue & Expenditures - Budget And Actual                | Account | Budgeted      | Amounts       | Actual       | Percentage of  | Prior YTD    | Difference          | %                   |
| November 30, 2016                                         | Number  | Original      | Current       | Amounts      | Current Budget | Actual       | Increase/(Decrease) | Increase/(Decrease) |
| REVENUES                                                  |         |               |               |              |                |              |                     |                     |
| Federal Direct                                            | 3100    |               |               |              |                |              |                     |                     |
| Federal Through State                                     | 3200    | 13,749,973.00 | 13,749,973.00 | 3,569,589.61 | 25.96%         | 3,451,371.10 | 118,218.51          | 3.43%               |
| State Sources                                             | 3300    | 168,191.00    | 168,191.00    | 80,486.00    | 47.85%         | 0.00         | 80,486.00           |                     |
| Local Sources                                             | 3400    | 4,841,894.00  | 4,841,894.00  | 2,263,063.71 | 46.74%         | 2,029,832.46 | 233,231.25          | 11.49%              |
| Total Revenues                                            |         | 18,760,058.00 | 18,760,058.00 | 5,913,139.32 | 31.52%         | 5,481,203.56 | 431,935.76          | 7.88%               |
| EXPENDITURES                                              |         |               |               |              |                |              |                     |                     |
| Current:                                                  |         |               |               |              |                |              |                     |                     |
| Instruction                                               | 5000    |               |               |              |                |              |                     |                     |
| Student Support Services                                  | 6100    |               |               |              |                |              |                     |                     |
| Instructional Media Services                              | 6200    |               |               |              |                |              |                     |                     |
| Instruction and Curriculum Development Services           | 6300    |               |               |              |                |              |                     |                     |
| Instructional Staff Training Services                     | 6400    |               |               |              |                |              |                     |                     |
| Instruction Related Technolgy                             | 6500    |               |               |              |                |              |                     |                     |
| Board                                                     | 7100    |               |               |              |                |              |                     |                     |
| General Administration                                    | 7200    |               |               |              |                |              |                     |                     |
| School Administration                                     | 7300    |               |               |              |                |              |                     |                     |
| Facilities Acquisition and Construction                   | 7410    |               |               |              |                |              |                     |                     |
| Fiscal Services                                           | 7500    |               |               |              |                |              |                     |                     |
| Food Services                                             | 7600    | 19,052,028.00 | 19,052,028.00 | 6,564,144.71 | 34.45%         | 5,838,712.98 | 725,431.73          | 12.42%              |
| Central Services                                          | 7700    |               |               |              |                |              |                     |                     |
| Pupil Transportation Services                             | 7800    |               |               |              |                |              |                     |                     |
| Operation of Plant                                        | 7900    |               |               |              |                |              |                     |                     |
| Maintenance of Plant                                      | 8100    |               |               |              |                |              |                     |                     |
| Administrative Tech Services                              | 8200    |               |               |              |                |              |                     |                     |
| Community Services                                        | 9100    |               |               |              |                |              |                     |                     |
| Debt Service                                              | 9200    |               |               |              |                |              |                     |                     |
| Total Expenditures                                        |         | 19,052,028.00 | 19,052,028.00 | 6,564,144.71 | 34.45%         | 5,838,712.98 | 725,431.73          | 12.42%              |
| Excess (Deficiency) of Revenues Over (Under) Expenditures | ]       | (291,970.00)  | (291,970.00)  | (651,005.39) | 222.97%        | (357,509.42) | (293,495.97)        | 82.09%              |
| OTHER FINANCING SOURCES (USES)                            |         |               |               |              |                |              |                     |                     |
| Transfers In                                              | 3600    |               |               |              |                |              |                     |                     |
| Transfers Out                                             | 9700    |               |               |              |                |              |                     |                     |
| Total Other Financing Sources (Uses)                      |         | 0.00          | 0.00          | 0.00         |                | 0.00         | 0.00                |                     |
| Net Change in Fund Balances                               |         | (291,970.00)  | (291,970.00)  | (651,005.39) | 222.97%        | (357,509.42) | (293,495.97)        | 82.09%              |
| Fund Balances, Prior Year                                 | 2800    | 5,426,533.00  | 5,426,533.00  | 5,426,532.42 | 100.00%        | 5,394,535.87 | 31,996.55           | 0.59%               |
| Adjustment to Fund Balances                               | 2891    |               |               |              |                |              |                     |                     |
| Fund Balances, Current Year                               | 2700    | 5,134,563.00  | 5,134,563.00  | 4,775,527.03 | 93.01%         | 5,037,026.45 | (261,499.42)        | -5.19%              |