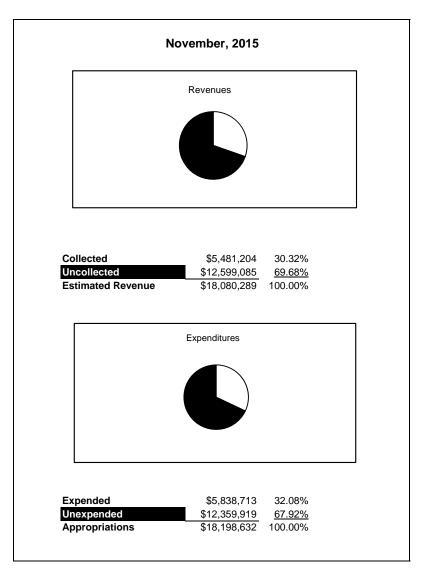

|                                                           |         | Food Service  |               |              |                |              |                     |                     |
|-----------------------------------------------------------|---------|---------------|---------------|--------------|----------------|--------------|---------------------|---------------------|
| The School District of Sarasota County, FL                |         |               |               |              |                |              |                     |                     |
| Revenue & Expenditures - Budget And Actual                | Account | Budgeted      | Amounts       | Actual       | Percentage of  | Prior YTD    | Difference          | %                   |
| November 30, 2016                                         | Number  | Original      | Current       | Amounts      | Current Budget | Actual       | Increase/(Decrease) | Increase/(Decrease) |
| REVENUES                                                  |         |               |               |              |                |              |                     |                     |
| Federal Direct                                            | 3100    |               |               |              |                |              |                     |                     |
| Federal Through State                                     | 3200    | 13,749,973.00 | 13,749,973.00 | 3,569,589.61 | 25.96%         | 3,451,371.10 | 118,218.51          | 3.43%               |
| State Sources                                             | 3300    | 168,191.00    | 168,191.00    | 80,486.00    | 47.85%         | 0.00         | 80,486.00           |                     |
| Local Sources                                             | 3400    | 4,841,894.00  | 4,841,894.00  | 2,263,063.71 | 46.74%         | 2,029,832.46 | 233,231.25          | 11.49%              |
| Total Revenues                                            |         | 18,760,058.00 | 18,760,058.00 | 5,913,139.32 | 31.52%         | 5,481,203.56 | 431,935.76          | 7.88%               |
| EXPENDITURES                                              |         |               |               |              |                |              |                     |                     |
| Current:                                                  |         |               |               |              |                |              |                     |                     |
| Instruction                                               | 5000    |               |               |              |                |              |                     |                     |
| Student Support Services                                  | 6100    |               |               |              |                |              |                     |                     |
| Instructional Media Services                              | 6200    |               |               |              |                |              |                     |                     |
| Instruction and Curriculum Development Services           | 6300    |               |               |              |                |              |                     |                     |
| Instructional Staff Training Services                     | 6400    |               |               |              |                |              |                     |                     |
| Instruction Related Technolgy                             | 6500    |               |               |              |                |              |                     |                     |
| Board                                                     | 7100    |               |               |              |                |              |                     |                     |
| General Administration                                    | 7200    |               |               |              |                |              |                     |                     |
| School Administration                                     | 7300    |               |               |              |                |              |                     |                     |
| Facilities Acquisition and Construction                   | 7410    |               |               |              |                |              |                     |                     |
| Fiscal Services                                           | 7500    |               |               |              |                |              |                     |                     |
| Food Services                                             | 7600    | 19,052,028.00 | 19,052,028.00 | 6,564,144.71 | 34.45%         | 5,838,712.98 | 725,431.73          | 12.42%              |
| Central Services                                          | 7700    |               |               |              |                |              |                     |                     |
| Pupil Transportation Services                             | 7800    |               |               |              |                |              |                     |                     |
| Operation of Plant                                        | 7900    |               |               |              |                |              |                     |                     |
| Maintenance of Plant                                      | 8100    |               |               |              |                |              |                     |                     |
| Administrative Tech Services                              | 8200    |               |               |              |                |              |                     |                     |
| Community Services                                        | 9100    |               |               |              |                |              |                     |                     |
| Debt Service                                              | 9200    |               |               |              |                |              |                     |                     |
| Total Expenditures                                        |         | 19,052,028.00 | 19,052,028.00 | 6,564,144.71 | 34.45%         | 5,838,712.98 | 725,431.73          | 12.42%              |
| Excess (Deficiency) of Revenues Over (Under) Expenditures | ]       | (291,970.00)  | (291,970.00)  | (651,005.39) | 222.97%        | (357,509.42) | (293,495.97)        | 82.09%              |
| OTHER FINANCING SOURCES (USES)                            |         |               |               |              |                |              |                     |                     |
| Transfers In                                              | 3600    |               |               |              |                |              |                     |                     |
| Transfers Out                                             | 9700    |               |               |              |                |              |                     |                     |
| Total Other Financing Sources (Uses)                      |         | 0.00          | 0.00          | 0.00         |                | 0.00         | 0.00                |                     |
| Net Change in Fund Balances                               |         | (291,970.00)  | (291,970.00)  | (651,005.39) | 222.97%        | (357,509.42) | (293,495.97)        | 82.09%              |
| Fund Balances, Prior Year                                 | 2800    | 5,426,533.00  | 5,426,533.00  | 5,426,532.42 | 100.00%        | 5,394,535.87 | 31,996.55           | 0.59%               |
| Adjustment to Fund Balances                               | 2891    |               |               |              |                |              |                     |                     |
| Fund Balances, Current Year                               | 2700    | 5,134,563.00  | 5,134,563.00  | 4,775,527.03 | 93.01%         | 5,037,026.45 | (261,499.42)        | -5.19%              |